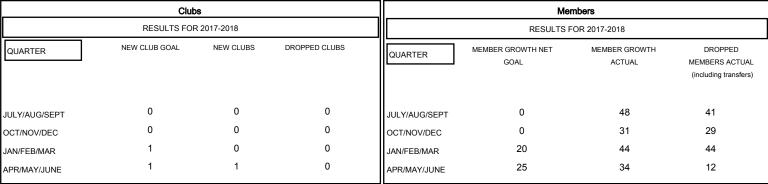

# MONTHLY MEMBERSHIP PROGRESS REPORT

## District 201V14

Results as of: 04/30/2018

# GMT: ANN ELDRIDGE LOCATION AUSTRALIA GMT CA



#### GOALS AND ACTUAL NEW CLUBS CUMULATIVE



## GOALS AND ACTUAL MEMBERS CUMULATIVE



| DROPPED CLUBS: 0  DROPPED MEMBERS |     | 40 CLUBS OF 74 ADDED 1 OR MORE<br>NEW MEMBERS | GENDER DISTRIBUTION  MALE 1,006 (71.60%)  FEMALE 399 (28.40%)  Women Percentage Fiscal Year Goal: 37% |     |
|-----------------------------------|-----|-----------------------------------------------|-------------------------------------------------------------------------------------------------------|-----|
| DECEASED                          | 16  | CLICK HERE FOR CUMULATIVE  MEMBERSHIP DATA    | TOTAL FAMILY UNIT MEMBERS                                                                             | 174 |
| CLUB CANCELLED                    | 0   |                                               |