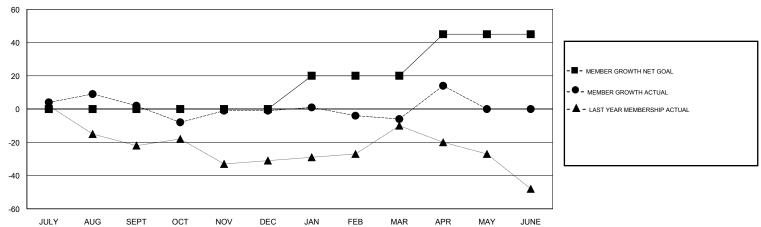

## GOALS AND ACTUAL MEMBERS CUMULATIVE

| DROPPED CLUBS: 0  DROPPED MEMBERS |     | 40 CLUBS OF 74 ADDED 1 OR MORE<br>NEW MEMBERS | GENDER DISTRIBUTION  MALE 1,006 (71.60%)  FEMALE 399 (28.40%)  Women Percentage Fiscal Year Goal: 37% |     |
|-----------------------------------|-----|-----------------------------------------------|-------------------------------------------------------------------------------------------------------|-----|
| DECEASED                          | 16  | CLICK HERE FOR CUMULATIVE  MEMBERSHIP DATA    | TOTAL FAMILY UNIT MEMBERS                                                                             | 174 |
| CLUB CANCELLED                    | 0   |                                               |                                                                                                       | 00  |
| OTHER                             | 110 |                                               | FAMILY MEMBERS PAYING HALF DUES                                                                       | 90  |
| TOTAL                             | 126 |                                               |                                                                                                       |     |